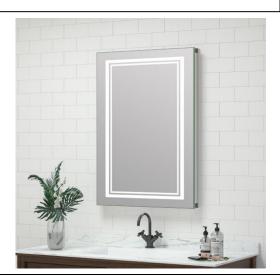

# **LED MEDICINE CABINET**

MODEL#: KAT 2140-1D (1)

# KATERINA COLLECTION

### **FEATURES:**

- ONE 21X40" FULLY MIRRORED LED DOOR.
- FOUR ADJUSTABLE 3/8" THICK HIGH POLISHED GLASS SHELVES.
- SHELVING WITH LOCKDOWN MECHANISM (NO HOLES IN CABINET).
- 165-DEGREE PROPRIETARY SOFT CLOSE HEAVY DUTY HINGES.
- MUST SPECIFIY LEFT OR RIGHT DOOR HINGING; NON REVERSIBLE DUE TO WIRING.
- BRIGHTNESS: 3300 LUMENS
- HARDWIRE TO WALL SWITCH TO OPERATE.
- HIGH RESOLUTION SILVER PLATE GLASS MIRRORS FRONT, BACK OF DOOR AND BACK WALL.
- FULL GASKET BEHIND DOOR.
- BACK WALL MIRROR FULLY SEALED.
- PACKED IN FOUR WALL (FOLDED DOUBLE WALL) CORRUGATION.